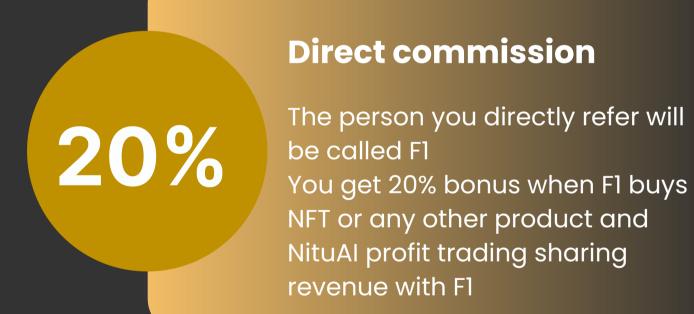

mining





### Application NIT Token

- Fuel to activate NFT Mining
- Means of payment on N-Market
- Pay for using special functions of Nitu Al Plus
- Credit fee payment
- Rewards for Nitu Al users
- Means of exchange and staking in NituGame
- Rewards for Staking & Farming Programs
- Vote for management events and develop the project's products





## NFT MINING

Mining activation conditions

- Lock Nitu NFT
- Burn 2000 NIT token

Speed Mining: 45 NIT / day



\$100

Mining Time: 365 days





## NFT Mining Speed

Mining rate of each NFT is divided into 3 stages based on total mined supply

- <125.4M NIT, mining rate 16,425 NIT/year
- 125.4M < 181.8M Mining rate 8,212 NIT/year
- 181.8M < 210M Mining rate 4,106 NIT/year





## AFFILIATE PROGRAM Credit Wallet balance condition over \$50







### **Contact Us**

support@nitu.trade

nitu.trade

twitter.com/NituDefi

t.me/nitutrade





# THANKYOU