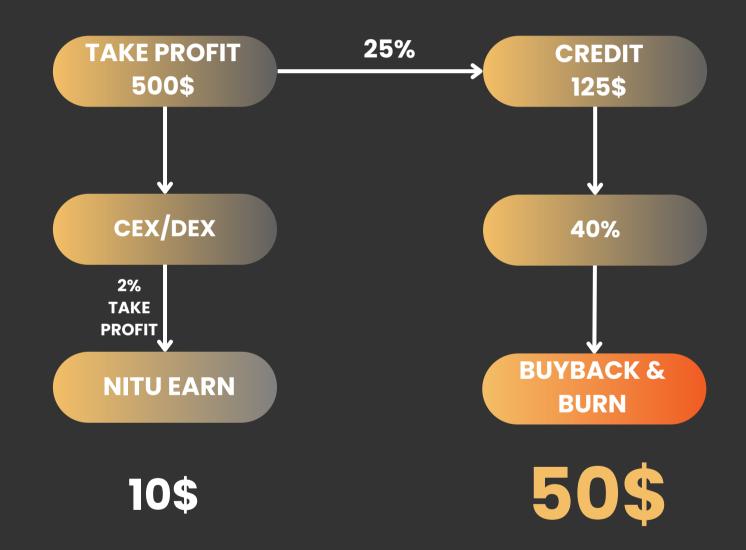

## REWARD for using NituAl

For every profitable Nitu AI transaction on the exchange, the account holder will receive an additional reward of NIT Token. This is the Token used for the project's ecosystem. This model is called Trade and Earn

#### Distributing 25% of revenue sharing profit

## Trading To Earn's deflationary model

Buyback & Burn ratio is many times bigger than Trading reward ratio. This helps NIT Token to deflate sharply and gradually become scarce in the market. The stronger the Transaction and Monetization model, the more deflationary NIT Token will be

NITU EARN

BUYBACK & BURN