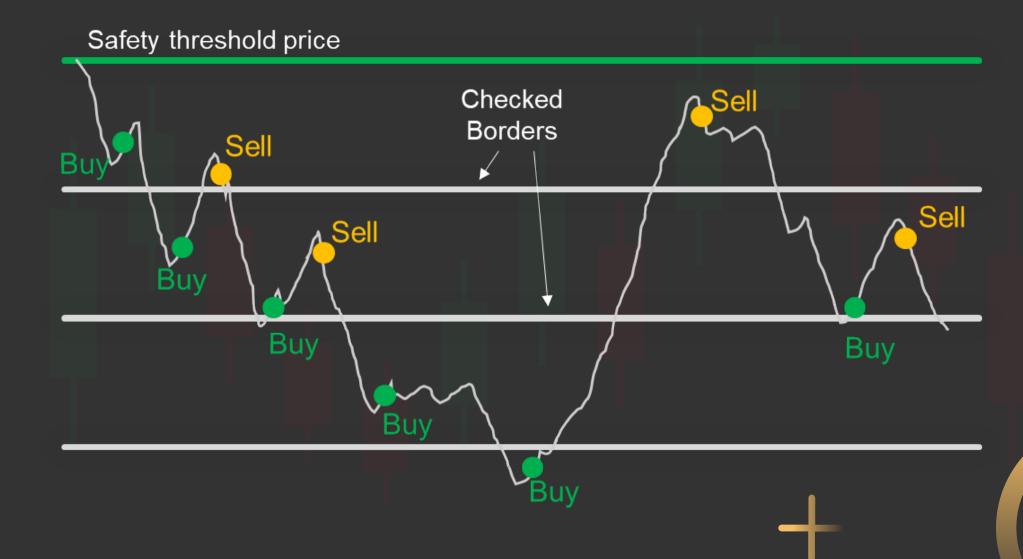

## Threshold price zone

Each coin is analyzed by NituAl based on the factors of Total Circulating Supply, inflation or deflation rate, Market capitalization, trading volume, sector, market share, community follow, product... to offer a valuation in different times, when the coin price falls below the threshold price, it is considered as a potential to buy.

## FORCE BUYING & SELLING

The price of a coin that wants to grow needs Buying Power greater than Selling Power, so NituAl will rely on technical metrics like Footprint, Historical Orders Limit, and Popular Support Direction Indicators to Determine Price Buy at hard data regions

## Psychology ORDER LIMIT

This indicator helps to identify the short term Resistance levels from which NituAl will calculate the minimum expected profit rate that can be achieved in the short term