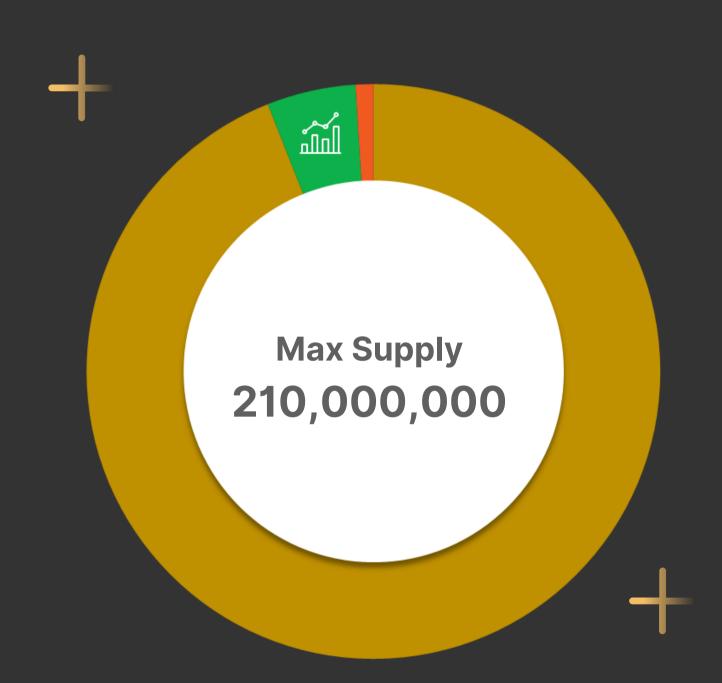

#### **STARTING FUEL**

The first 2,100,000 NIT will be used as starter fuel for the first 1050 NFT release.

#### LISTING DEX & CEX

10,500,000 NIT will be used to listing DEX & CEX

#### MINING

197,400,000 NIT will be mined by NITU NFT. The Trading To Earn feature is also a form of NIT Token mining