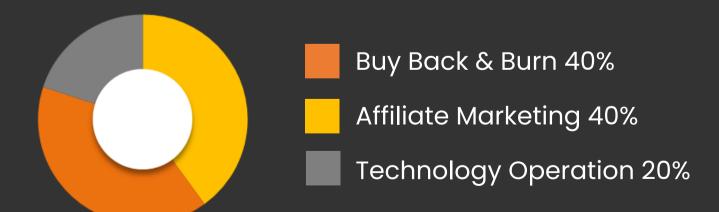

#### Distributing 25% of revenue sharing profit

## Trading To Earn's deflationary model

Buyback & Burn ratio is many times bigger than Trading reward ratio. This helps NIT Token to deflate sharply and gradually become scarce in the market. The stronger the Transaction and Monetization model, the more deflationary NIT Token will be

NITU EARN

BUYBACK & BURN