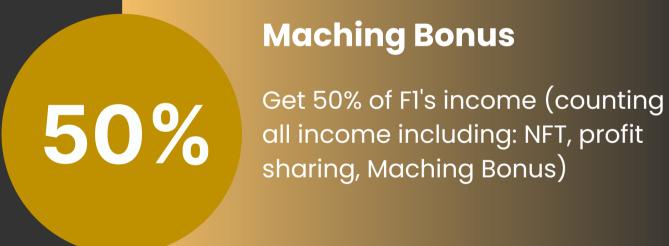

ning





### Application NIT Token

- Fuel to activate NFT Mining
- Means of payment on N-Market
- Pay for using special functions of Nitu Al Plus
- Credit fee payment
- Rewards for Nitu Al users
- Means of exchange and staking in NituGame
- Rewards for Staking & Farming Programs
- Vote for management events and develop the project's products





## NFT MINING

Mining activation conditions

- Lock Nitu NFT
- Burn 2000 NIT token

Speed Mining: 45 NIT / day



\$100

Mining Time: 365 days





## NFT Mining Speed

Mining rate of each NFT is divided into 3 stages based on total mined supply

- <125.4M NIT, mining rate 16,425 NIT/year
- 125.4M < 181.8M Mining rate 8,212 NIT/year
- 181.8M < 210M Mining rate 4,106 NIT/year





## AFFILIATE PROGRAM Credit Wallet balance condition over \$50







### **Contact Us**

support@nitu.trade

nitu.trade

twitter.com/NituDefi

t.me/nitutrade





# THANKYOU