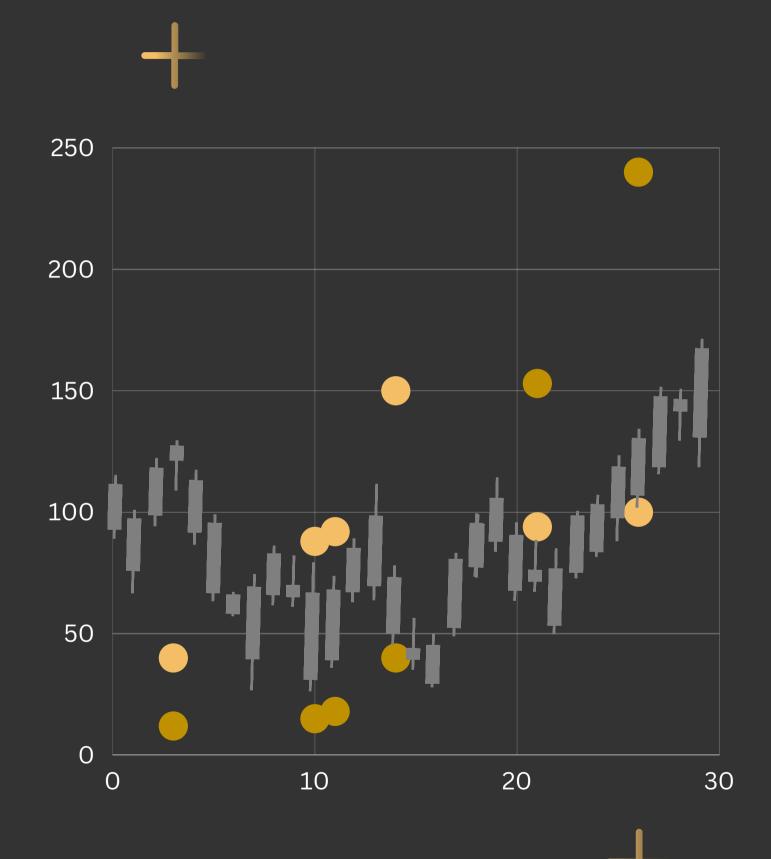

### Traders actively choose Crypto coins

Each Crypto on the Nitu Al list has been checked for the best Wave range and metrics to trade. You can choose all