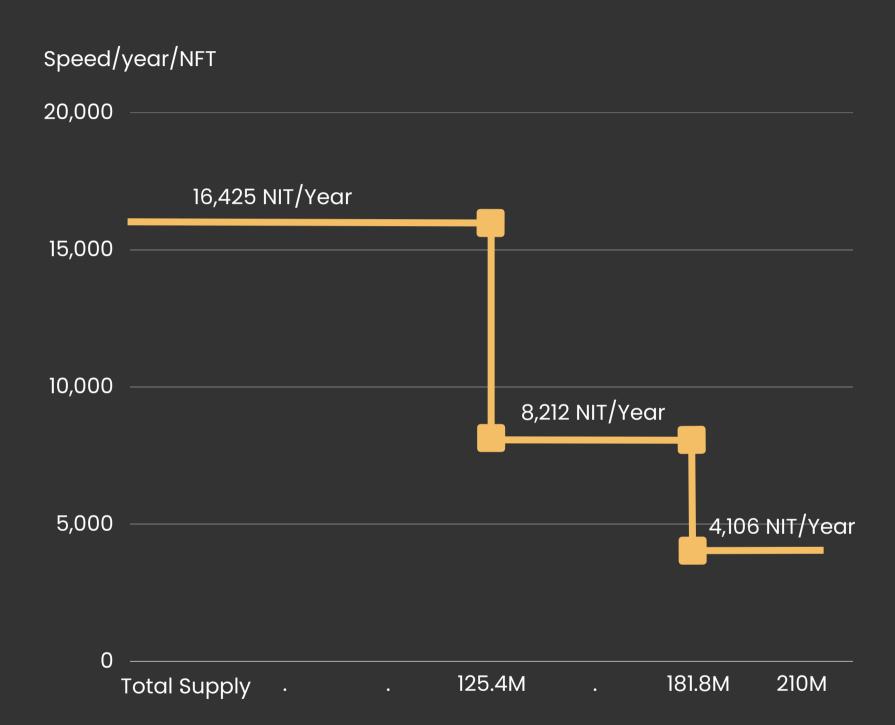

## NFT Mining Speed

Mining rate of each NFT is divided into 3 stages based on total mined supply

- <125.4M NIT, mining rate 16,425 NIT/year
- 125.4M < 181.8M Mining rate 8,212 NIT/year
- 181.8M < 210M Mining rate 4,106 NIT/year